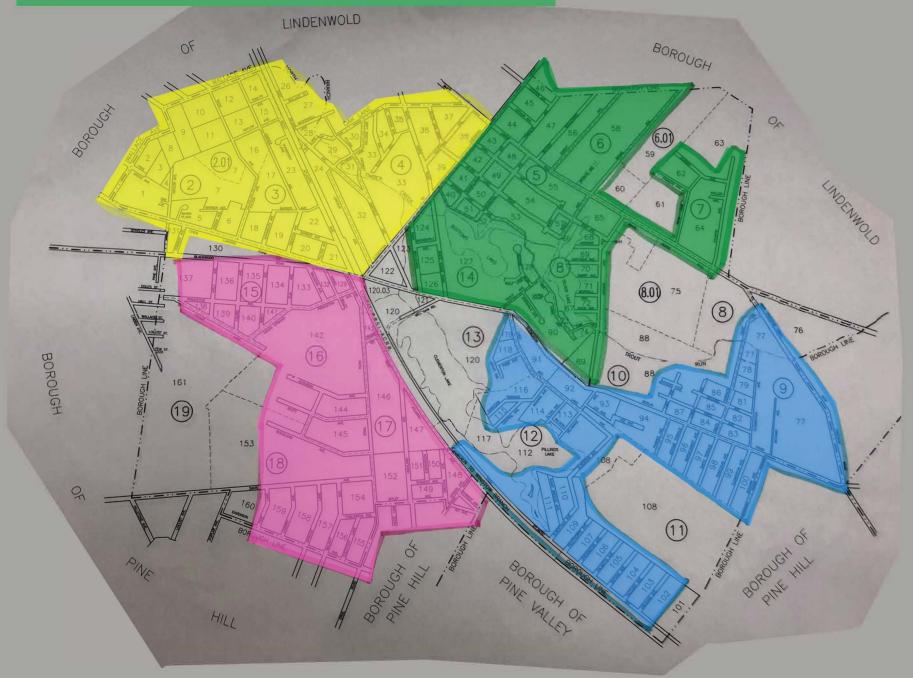

## BOROUGH OF CLEMENTON SPRING LEAF COLLECTION SCHEDULE 2022

## ZONE I & II MONDAY APRIL 18TH FIRST WEEK COLLECTION ZONE III & IV MONDAY APRIL 25TH FIRST WEEK COLLECTION

## ZONE I & II MONDAY MAY 2ND SECOND WEEK COLLECTION ZONE III & IV MONDAY MAY 9TH SECOND WEEK COLLECTION

## **LEAF COLLECTION GUIDELINES**

- A. Whenever possible please park vehicles in driveway or off road during the scheduled collection week.
- B. There will be one pick-up per scheduled collection week.
- C. There will be no late out collections. If first week collection is missed leaves will have to be stored on residents property until the next scheduled collection date.
- D. Rake leaves to curb line, or place in open bags or containers.
- E. If placed in open bags please leave a trash can curbside to dispose of emptied bags.
- F. Keep leaves at least 10 feet away from any storm drain or outfall. (NJDEP Rule).
- G. Bags should not exceed 50 pounds.
- H. Please do not put leaves out more than One (1) week prior to your scheduled collection date.
- I. Do not mix brush, dirt, stones or any other debris with leaves.
- J. Zones will be posted prior to the first day collection.